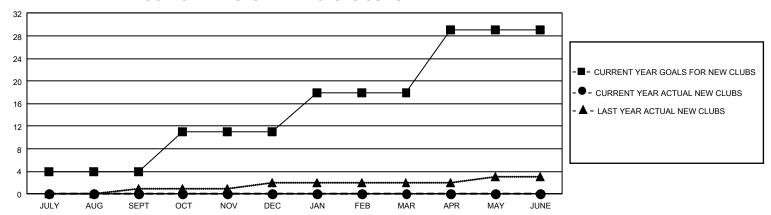

## GOALS AND ACTUAL NEW CLUBS CUMULATIVE

| DROPPED CLUBS: 5 |       | 426 CLUBS OF 1,002 ADDED 1<br>OR MORE NEW MEMBERS | GENDER DISTRIBUTION                  |                 |  |
|------------------|-------|---------------------------------------------------|--------------------------------------|-----------------|--|
|                  |       |                                                   | MALE                                 | 21,785 (71.41%) |  |
|                  |       |                                                   | FEMALE                               | 8,719 (28.58%)  |  |
| DROPPED MEMBERS  |       |                                                   | NON BINARY                           | 0 (0.00%)       |  |
| DECEASED         | 165   |                                                   | PREFER NOT TO ANSWER                 | 4 (0.01%)       |  |
| CLUB CANCELLED   | 25    |                                                   | TOTAL FAMILY UNIT MEMBERS 5.46       |                 |  |
| OTHER            | 954   | CLICK HERE FOR                                    |                                      | ,               |  |
| TOTAL            | 1,144 | CUMULATIVE MEMBERSHIP  DATA                       | FAMILY MEMBERS PAYING HALF DUES 2,78 |                 |  |