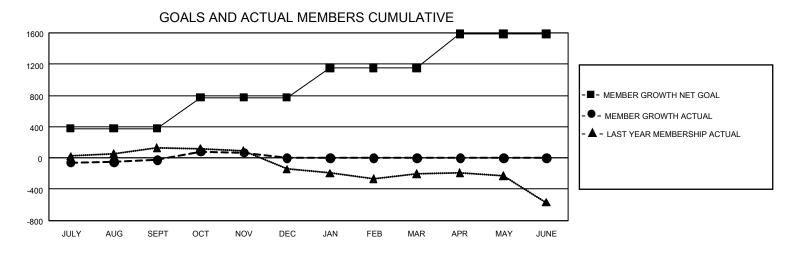

## GOALS AND ACTUAL NEW CLUBS CUMULATIVE

| DROPPED CLUBS: 5 |       | 426 CLUBS OF 1,002 ADDED 1<br>OR MORE NEW MEMBERS | GENDER DISTRIBUTION                  |                 |  |
|------------------|-------|---------------------------------------------------|--------------------------------------|-----------------|--|
|                  |       |                                                   | MALE                                 | 21,785 (71.41%) |  |
|                  |       |                                                   | FEMALE                               | 8,719 (28.58%)  |  |
| DROPPED MEMBERS  |       |                                                   | NON BINARY                           | 0 (0.00%)       |  |
| DECEASED         | 165   |                                                   | PREFER NOT TO ANSWER                 | 4 (0.01%)       |  |
| CLUB CANCELLED   | 25    |                                                   | TOTAL FAMILY UNIT MEMBERS 5.46       |                 |  |
| OTHER            | 954   | CLICK HERE FOR                                    |                                      | ,               |  |
| TOTAL            | 1,144 | CUMULATIVE MEMBERSHIP  DATA                       | FAMILY MEMBERS PAYING HALF DUES 2,78 |                 |  |